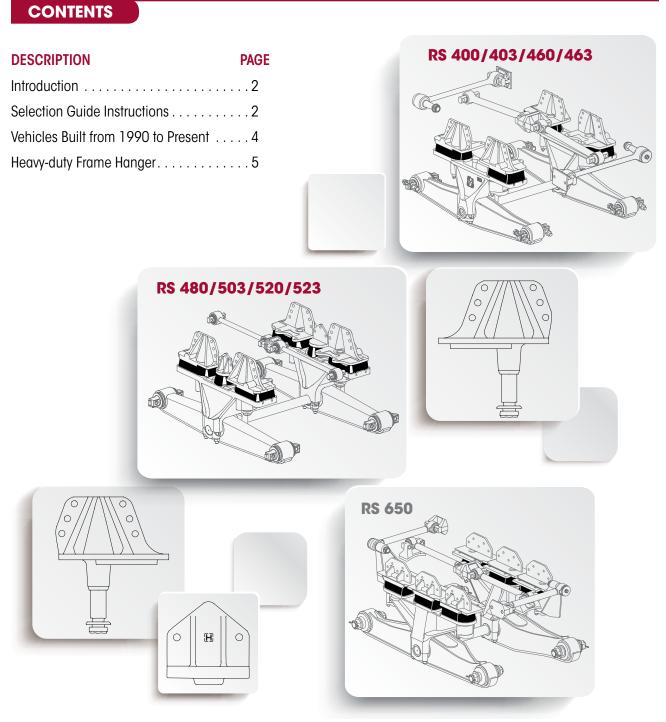

#### Introduction

NOTE

This RS Frame Hanger Selection Guide is intended to aid in the proper identification for aftermarket replacement of originally equipped RS drilled hangers and heavy-duty center hangers. On glider kit installations, where we do not have control of hanger usage, ensure that the proper hangers are used for the glider frame width.

### **Selection Guide Instructions**

For any casting number or a truck manufacturer not listed, contact Hendrickson Truck Parts toll-free at 1-866-755-5968, (e-mail: truckparts@hendrickson-intl.com).