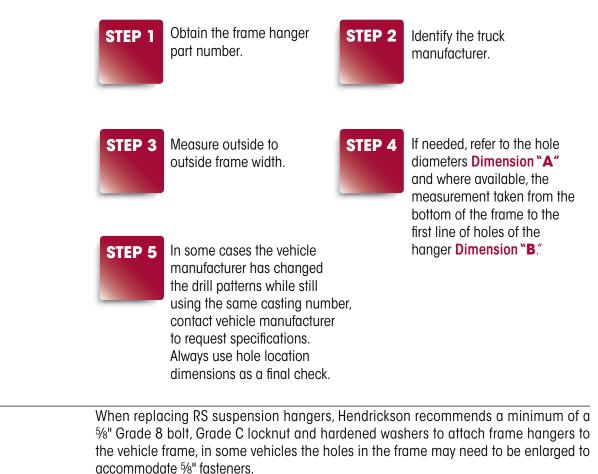

### **Selection Guide Instructions**

For any casting number or a truck manufacturer not listed, contact Hendrickson Truck Parts toll-free at 1-866-755-5968, (e-mail: truckparts@hendrickson-intl.com).