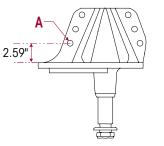

International Truck

H

| Left Hand                                               | Front • Right                                                                                                                            | Hand Rear                                                                                                                                                                                                                                                                                                                  | Right Han                                                                                                                                                                                                                                                                                                                                                                                                                                                                                                                                                                                                         | d Front • Left                                                                                                                                                                                                                                                                                                                                                                                                                                                                                                                                                                                                                                                                                                                                                                   | Hand Rear                                                                                                                                                                                                                                                                                                                                                                                                                                                                                                                                                                                                                                                             |  |
|---------------------------------------------------------|------------------------------------------------------------------------------------------------------------------------------------------|----------------------------------------------------------------------------------------------------------------------------------------------------------------------------------------------------------------------------------------------------------------------------------------------------------------------------|-------------------------------------------------------------------------------------------------------------------------------------------------------------------------------------------------------------------------------------------------------------------------------------------------------------------------------------------------------------------------------------------------------------------------------------------------------------------------------------------------------------------------------------------------------------------------------------------------------------------|----------------------------------------------------------------------------------------------------------------------------------------------------------------------------------------------------------------------------------------------------------------------------------------------------------------------------------------------------------------------------------------------------------------------------------------------------------------------------------------------------------------------------------------------------------------------------------------------------------------------------------------------------------------------------------------------------------------------------------------------------------------------------------|-----------------------------------------------------------------------------------------------------------------------------------------------------------------------------------------------------------------------------------------------------------------------------------------------------------------------------------------------------------------------------------------------------------------------------------------------------------------------------------------------------------------------------------------------------------------------------------------------------------------------------------------------------------------------|--|
| FIT                                                     | 6 FRAME WID                                                                                                                              | oth 33.94" to                                                                                                                                                                                                                                                                                                              | 34.19" (0.09"                                                                                                                                                                                                                                                                                                                                                                                                                                                                                                                                                                                                     | HANGER OI                                                                                                                                                                                                                                                                                                                                                                                                                                                                                                                                                                                                                                                                                                                                                                        | FSET)                                                                                                                                                                                                                                                                                                                                                                                                                                                                                                                                                                                                                                                                 |  |
| CASTING NO. 57063-000<br>Replaced 48219-000 in 1994     |                                                                                                                                          |                                                                                                                                                                                                                                                                                                                            | CASTING NO. 57066-000<br>Replaced 48221-000 in 1994                                                                                                                                                                                                                                                                                                                                                                                                                                                                                                                                                               |                                                                                                                                                                                                                                                                                                                                                                                                                                                                                                                                                                                                                                                                                                                                                                                  |                                                                                                                                                                                                                                                                                                                                                                                                                                                                                                                                                                                                                                                                       |  |
| DIMENSION A<br>(in inches)                              | PREVIOUS<br>PART NO.                                                                                                                     | REPLACEMENT<br>PART NO.                                                                                                                                                                                                                                                                                                    | DIMENSION A<br>(in inches)                                                                                                                                                                                                                                                                                                                                                                                                                                                                                                                                                                                        | PREVIOUS<br>PART NO.                                                                                                                                                                                                                                                                                                                                                                                                                                                                                                                                                                                                                                                                                                                                                             | REPLACEMENT<br>PART NO.                                                                                                                                                                                                                                                                                                                                                                                                                                                                                                                                                                                                                                               |  |
| 0.83                                                    | 48220-001                                                                                                                                | 57065-001                                                                                                                                                                                                                                                                                                                  | 0.83                                                                                                                                                                                                                                                                                                                                                                                                                                                                                                                                                                                                              | 48222-001                                                                                                                                                                                                                                                                                                                                                                                                                                                                                                                                                                                                                                                                                                                                                                        | 57068-001                                                                                                                                                                                                                                                                                                                                                                                                                                                                                                                                                                                                                                                             |  |
| 0.66                                                    | 48220-002                                                                                                                                | 57065-002                                                                                                                                                                                                                                                                                                                  | 0.66                                                                                                                                                                                                                                                                                                                                                                                                                                                                                                                                                                                                              | 48222-002                                                                                                                                                                                                                                                                                                                                                                                                                                                                                                                                                                                                                                                                                                                                                                        | 57068-002                                                                                                                                                                                                                                                                                                                                                                                                                                                                                                                                                                                                                                                             |  |
| 0.66                                                    | 48220-003                                                                                                                                | 57065-003                                                                                                                                                                                                                                                                                                                  | 0.66                                                                                                                                                                                                                                                                                                                                                                                                                                                                                                                                                                                                              | 48222-003                                                                                                                                                                                                                                                                                                                                                                                                                                                                                                                                                                                                                                                                                                                                                                        | 57068-003                                                                                                                                                                                                                                                                                                                                                                                                                                                                                                                                                                                                                                                             |  |
| 0.69                                                    | 48220-004                                                                                                                                | 57065-004                                                                                                                                                                                                                                                                                                                  | 0.69                                                                                                                                                                                                                                                                                                                                                                                                                                                                                                                                                                                                              | 48222-004                                                                                                                                                                                                                                                                                                                                                                                                                                                                                                                                                                                                                                                                                                                                                                        | 57068-004                                                                                                                                                                                                                                                                                                                                                                                                                                                                                                                                                                                                                                                             |  |
| 0.66                                                    | 48220-006                                                                                                                                | 57065-006                                                                                                                                                                                                                                                                                                                  | 0.66                                                                                                                                                                                                                                                                                                                                                                                                                                                                                                                                                                                                              | 48222-006                                                                                                                                                                                                                                                                                                                                                                                                                                                                                                                                                                                                                                                                                                                                                                        | 57068-006                                                                                                                                                                                                                                                                                                                                                                                                                                                                                                                                                                                                                                                             |  |
| FITS FRAME WIDTH 34.44" TO 34.69" (0.34" HANGER OFFSET) |                                                                                                                                          |                                                                                                                                                                                                                                                                                                                            |                                                                                                                                                                                                                                                                                                                                                                                                                                                                                                                                                                                                                   |                                                                                                                                                                                                                                                                                                                                                                                                                                                                                                                                                                                                                                                                                                                                                                                  | FSET)                                                                                                                                                                                                                                                                                                                                                                                                                                                                                                                                                                                                                                                                 |  |
| CASTING NO. 57057-000<br>Replaced 48215-000 in 1994     |                                                                                                                                          |                                                                                                                                                                                                                                                                                                                            | CASTING NO. 57060-000<br>Replaced 48217-000 in 1994                                                                                                                                                                                                                                                                                                                                                                                                                                                                                                                                                               |                                                                                                                                                                                                                                                                                                                                                                                                                                                                                                                                                                                                                                                                                                                                                                                  |                                                                                                                                                                                                                                                                                                                                                                                                                                                                                                                                                                                                                                                                       |  |
| 0.83                                                    | 48216-001                                                                                                                                | 57059-001                                                                                                                                                                                                                                                                                                                  | 0.83                                                                                                                                                                                                                                                                                                                                                                                                                                                                                                                                                                                                              | 48218-001                                                                                                                                                                                                                                                                                                                                                                                                                                                                                                                                                                                                                                                                                                                                                                        | 57062-001                                                                                                                                                                                                                                                                                                                                                                                                                                                                                                                                                                                                                                                             |  |
| 0.66                                                    | 48216-002                                                                                                                                | 57059-002                                                                                                                                                                                                                                                                                                                  | 0.66                                                                                                                                                                                                                                                                                                                                                                                                                                                                                                                                                                                                              | 48218-002                                                                                                                                                                                                                                                                                                                                                                                                                                                                                                                                                                                                                                                                                                                                                                        | 57062-002                                                                                                                                                                                                                                                                                                                                                                                                                                                                                                                                                                                                                                                             |  |
| 0.66                                                    | 48216-003                                                                                                                                | 57059-003                                                                                                                                                                                                                                                                                                                  | 0.66                                                                                                                                                                                                                                                                                                                                                                                                                                                                                                                                                                                                              | 48218-003                                                                                                                                                                                                                                                                                                                                                                                                                                                                                                                                                                                                                                                                                                                                                                        | 57062-003                                                                                                                                                                                                                                                                                                                                                                                                                                                                                                                                                                                                                                                             |  |
| 0.66                                                    | 48216-004                                                                                                                                | 57059-004                                                                                                                                                                                                                                                                                                                  | 0.66                                                                                                                                                                                                                                                                                                                                                                                                                                                                                                                                                                                                              | 48218-004                                                                                                                                                                                                                                                                                                                                                                                                                                                                                                                                                                                                                                                                                                                                                                        | 57062-004                                                                                                                                                                                                                                                                                                                                                                                                                                                                                                                                                                                                                                                             |  |
|                                                         | Fits<br>CAST<br>Replace<br>DIMENSION A<br>(in inches)<br>0.83<br>0.66<br>0.66<br>0.69<br>0.66<br>Fits<br>CAST<br>Replace<br>0.83<br>0.66 | FITS FRAME WID   FITS FRAME WID   CASTING NO. 5706   Replaced 48219-000 f   DIMENSION A PREVIOUS   (in inches) PART NO.   0.83 48220-001   0.66 48220-002   0.66 48220-004   0.66 48220-004   0.66 48220-004   0.66 48220-006   FITS FRAME WID   CASTING NO. 5705   Replaced 48215-000 f   0.83 48216-001   0.66 48216-002 | CASTING NO. 57063-000<br>Replaced 48219-000 in 1994     DIMENSION A<br>(in inches)   PREVIOUS<br>PART NO.   REPLACEMENT<br>PART NO.     0.83   48220-001   57065-001     0.66   48220-002   57065-002     0.66   48220-003   57065-003     0.66   48220-004   57065-004     0.66   48220-004   57065-004     0.66   48220-004   57065-004     0.66   48220-004   57065-004     0.66   48220-004   57065-004     0.66   48220-006   57065-004     0.66   48220-006   57065-004     0.66   48210-001   57059-001     0.83   48216-001   57059-002     0.66   48216-002   57059-002     0.66   48216-003   57059-003 | FITS FRAME WIDTH 33.94" TO 34.19" (0.09"     CASTING NO. 57063-000<br>Replaced 48219-000 in 1994   CAST<br>Replaced 48219-000 in 1994     DIMENSION A<br>(in inches)   PREVIOUS<br>PART NO.   REPLACEMENT<br>PART NO.   DIMENSION A<br>(in inches)     0.83   48220-001   57065-001   0.83     0.66   48220-002   57065-002   0.66     0.66   48220-003   57065-003   0.66     0.66   48220-004   57065-003   0.66     0.66   48220-004   57065-004   0.69     0.66   48220-006   57065-005   0.66     0.66   48220-006   57065-006   0.66     CASTING NO. 57057-000<br>Replaced 48215-000 in 1994   CASTING NO. 57057-000<br>Replaced 48215-000 in 1994     0.83   48216-001   57059-001   0.83     0.66   48216-002   57059-002   0.66     0.66   48216-003   57059-002   0.66 | FITS FRAME WIDTH 33.94" TO 34.19" (0.09" HANGER OF<br>CASTING NO. 57063-000<br>Replaced 48219-000 in 1994CASTING NO. 57063-000<br>Replaced 48219-000 in 1994DIMENSION A<br>(in inches)PREVIOUS<br>PART NO.REPLACEMENT<br>PART NO.DIMENSION A<br>(in inches)PREVIOUS<br>PART NO.0.8348220-00157065-0010.8348222-0010.6648220-00257065-0020.6648222-0020.6648220-00357065-0030.6648222-0040.6648220-00457065-0040.6948222-0040.6648220-00657065-0060.6648222-004CASTING NO. 57057-000<br>Replaced 48215-000 in 1994CASTING NO. 57057-000<br>Replaced 48216-0010.6648216-00157059-0010.8348218-0010.6648216-00257059-0020.6648218-0020.6648216-00357059-0030.6648218-003 |  |