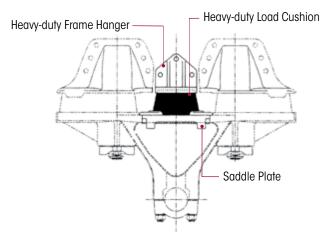

#### **Load Cushions**

**H** 

The RS Series suspensions are equipped with standard four rubber load cushions. Each cushion has an inner cross bar that helps support the load when the vehicle is loaded. An empty vehicle is supported only by the outer edges of the cushions.

#### **Vertical Drive Pin**

The RS Series frame hangers have vertical drive pins that extend down through the load cushions and are secured to rubber vertical drive bushings in the saddle.

### Heavy-Duty Load Cushion Kit

The heavy-duty load cushion kit for increased stability consists of an additional round center cushion and related frame hanger for each side of the chassis. Heavy-duty Load Cushion Kit is optional for 40,000 pounds capacities and standard on 46,000 through 52,000 pounds units.