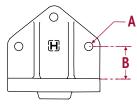

International Truck

H

| Left Hand                                               | Front • Right                                                                                                                            | Hand Rear                                                                                                                                                                                                                                                                                                                  | Right Han                                                                                                                                                                                                                                                                                                                                                                                                                                                                                                                                                                                                         | d Front • Left                                                                                                                                                                                                                                                                                                                                                                                                                                                                                                                                                                                                                                                                                                                                                                   | Hand Rear                                                                                                                                                                                                                                                                                                                                                                                                                                                                                                                                                                                                                                                             |  |
|---------------------------------------------------------|------------------------------------------------------------------------------------------------------------------------------------------|----------------------------------------------------------------------------------------------------------------------------------------------------------------------------------------------------------------------------------------------------------------------------------------------------------------------------|-------------------------------------------------------------------------------------------------------------------------------------------------------------------------------------------------------------------------------------------------------------------------------------------------------------------------------------------------------------------------------------------------------------------------------------------------------------------------------------------------------------------------------------------------------------------------------------------------------------------|----------------------------------------------------------------------------------------------------------------------------------------------------------------------------------------------------------------------------------------------------------------------------------------------------------------------------------------------------------------------------------------------------------------------------------------------------------------------------------------------------------------------------------------------------------------------------------------------------------------------------------------------------------------------------------------------------------------------------------------------------------------------------------|-----------------------------------------------------------------------------------------------------------------------------------------------------------------------------------------------------------------------------------------------------------------------------------------------------------------------------------------------------------------------------------------------------------------------------------------------------------------------------------------------------------------------------------------------------------------------------------------------------------------------------------------------------------------------|--|
| FIT                                                     | 6 FRAME WID                                                                                                                              | oth 33.94" to                                                                                                                                                                                                                                                                                                              | 34.19" (0.09"                                                                                                                                                                                                                                                                                                                                                                                                                                                                                                                                                                                                     | HANGER OI                                                                                                                                                                                                                                                                                                                                                                                                                                                                                                                                                                                                                                                                                                                                                                        | FSET)                                                                                                                                                                                                                                                                                                                                                                                                                                                                                                                                                                                                                                                                 |  |
| CASTING NO. 57063-000<br>Replaced 48219-000 in 1994     |                                                                                                                                          |                                                                                                                                                                                                                                                                                                                            | CASTING NO. 57066-000<br>Replaced 48221-000 in 1994                                                                                                                                                                                                                                                                                                                                                                                                                                                                                                                                                               |                                                                                                                                                                                                                                                                                                                                                                                                                                                                                                                                                                                                                                                                                                                                                                                  |                                                                                                                                                                                                                                                                                                                                                                                                                                                                                                                                                                                                                                                                       |  |
| DIMENSION A<br>(in inches)                              | PREVIOUS<br>PART NO.                                                                                                                     | REPLACEMENT<br>PART NO.                                                                                                                                                                                                                                                                                                    | DIMENSION A<br>(in inches)                                                                                                                                                                                                                                                                                                                                                                                                                                                                                                                                                                                        | PREVIOUS<br>PART NO.                                                                                                                                                                                                                                                                                                                                                                                                                                                                                                                                                                                                                                                                                                                                                             | REPLACEMENT<br>PART NO.                                                                                                                                                                                                                                                                                                                                                                                                                                                                                                                                                                                                                                               |  |
| 0.83                                                    | 48220-001                                                                                                                                | 57065-001                                                                                                                                                                                                                                                                                                                  | 0.83                                                                                                                                                                                                                                                                                                                                                                                                                                                                                                                                                                                                              | 48222-001                                                                                                                                                                                                                                                                                                                                                                                                                                                                                                                                                                                                                                                                                                                                                                        | 57068-001                                                                                                                                                                                                                                                                                                                                                                                                                                                                                                                                                                                                                                                             |  |
| 0.66                                                    | 48220-002                                                                                                                                | 57065-002                                                                                                                                                                                                                                                                                                                  | 0.66                                                                                                                                                                                                                                                                                                                                                                                                                                                                                                                                                                                                              | 48222-002                                                                                                                                                                                                                                                                                                                                                                                                                                                                                                                                                                                                                                                                                                                                                                        | 57068-002                                                                                                                                                                                                                                                                                                                                                                                                                                                                                                                                                                                                                                                             |  |
| 0.66                                                    | 48220-003                                                                                                                                | 57065-003                                                                                                                                                                                                                                                                                                                  | 0.66                                                                                                                                                                                                                                                                                                                                                                                                                                                                                                                                                                                                              | 48222-003                                                                                                                                                                                                                                                                                                                                                                                                                                                                                                                                                                                                                                                                                                                                                                        | 57068-003                                                                                                                                                                                                                                                                                                                                                                                                                                                                                                                                                                                                                                                             |  |
| 0.69                                                    | 48220-004                                                                                                                                | 57065-004                                                                                                                                                                                                                                                                                                                  | 0.69                                                                                                                                                                                                                                                                                                                                                                                                                                                                                                                                                                                                              | 48222-004                                                                                                                                                                                                                                                                                                                                                                                                                                                                                                                                                                                                                                                                                                                                                                        | 57068-004                                                                                                                                                                                                                                                                                                                                                                                                                                                                                                                                                                                                                                                             |  |
| 0.66                                                    | 48220-006                                                                                                                                | 57065-006                                                                                                                                                                                                                                                                                                                  | 0.66                                                                                                                                                                                                                                                                                                                                                                                                                                                                                                                                                                                                              | 48222-006                                                                                                                                                                                                                                                                                                                                                                                                                                                                                                                                                                                                                                                                                                                                                                        | 57068-006                                                                                                                                                                                                                                                                                                                                                                                                                                                                                                                                                                                                                                                             |  |
| FITS FRAME WIDTH 34.44" TO 34.69" (0.34" HANGER OFFSET) |                                                                                                                                          |                                                                                                                                                                                                                                                                                                                            |                                                                                                                                                                                                                                                                                                                                                                                                                                                                                                                                                                                                                   |                                                                                                                                                                                                                                                                                                                                                                                                                                                                                                                                                                                                                                                                                                                                                                                  | FSET)                                                                                                                                                                                                                                                                                                                                                                                                                                                                                                                                                                                                                                                                 |  |
| CASTING NO. 57057-000<br>Replaced 48215-000 in 1994     |                                                                                                                                          |                                                                                                                                                                                                                                                                                                                            | CASTING NO. 57060-000<br>Replaced 48217-000 in 1994                                                                                                                                                                                                                                                                                                                                                                                                                                                                                                                                                               |                                                                                                                                                                                                                                                                                                                                                                                                                                                                                                                                                                                                                                                                                                                                                                                  |                                                                                                                                                                                                                                                                                                                                                                                                                                                                                                                                                                                                                                                                       |  |
| 0.83                                                    | 48216-001                                                                                                                                | 57059-001                                                                                                                                                                                                                                                                                                                  | 0.83                                                                                                                                                                                                                                                                                                                                                                                                                                                                                                                                                                                                              | 48218-001                                                                                                                                                                                                                                                                                                                                                                                                                                                                                                                                                                                                                                                                                                                                                                        | 57062-001                                                                                                                                                                                                                                                                                                                                                                                                                                                                                                                                                                                                                                                             |  |
| 0.66                                                    | 48216-002                                                                                                                                | 57059-002                                                                                                                                                                                                                                                                                                                  | 0.66                                                                                                                                                                                                                                                                                                                                                                                                                                                                                                                                                                                                              | 48218-002                                                                                                                                                                                                                                                                                                                                                                                                                                                                                                                                                                                                                                                                                                                                                                        | 57062-002                                                                                                                                                                                                                                                                                                                                                                                                                                                                                                                                                                                                                                                             |  |
| 0.66                                                    | 48216-003                                                                                                                                | 57059-003                                                                                                                                                                                                                                                                                                                  | 0.66                                                                                                                                                                                                                                                                                                                                                                                                                                                                                                                                                                                                              | 48218-003                                                                                                                                                                                                                                                                                                                                                                                                                                                                                                                                                                                                                                                                                                                                                                        | 57062-003                                                                                                                                                                                                                                                                                                                                                                                                                                                                                                                                                                                                                                                             |  |
| 0.66                                                    | 48216-004                                                                                                                                | 57059-004                                                                                                                                                                                                                                                                                                                  | 0.66                                                                                                                                                                                                                                                                                                                                                                                                                                                                                                                                                                                                              | 48218-004                                                                                                                                                                                                                                                                                                                                                                                                                                                                                                                                                                                                                                                                                                                                                                        | 57062-004                                                                                                                                                                                                                                                                                                                                                                                                                                                                                                                                                                                                                                                             |  |
|                                                         | Fits<br>CAST<br>Replace<br>DIMENSION A<br>(in inches)<br>0.83<br>0.66<br>0.66<br>0.69<br>0.66<br>Fits<br>CAST<br>Replace<br>0.83<br>0.66 | FITS FRAME WID   FITS FRAME WID   CASTING NO. 5706   Replaced 48219-000 f   DIMENSION A PREVIOUS   (in inches) PART NO.   0.83 48220-001   0.66 48220-002   0.66 48220-004   0.66 48220-004   0.66 48220-004   0.66 48220-006   FITS FRAME WID   CASTING NO. 5705   Replaced 48215-000 f   0.83 48216-001   0.66 48216-002 | CASTING NO. 57063-000<br>Replaced 48219-000 in 1994     DIMENSION A<br>(in inches)   PREVIOUS<br>PART NO.   REPLACEMENT<br>PART NO.     0.83   48220-001   57065-001     0.66   48220-002   57065-002     0.66   48220-003   57065-003     0.66   48220-004   57065-004     0.66   48220-004   57065-004     0.66   48220-004   57065-004     0.66   48220-004   57065-004     0.66   48220-004   57065-004     0.66   48220-006   57065-004     0.66   48220-006   57065-004     0.66   48210-001   57059-001     0.83   48216-001   57059-002     0.66   48216-002   57059-002     0.66   48216-003   57059-003 | FITS FRAME WIDTH 33.94" TO 34.19" (0.09"     CASTING NO. 57063-000<br>Replaced 48219-000 in 1994   CAST<br>Replaced 48219-000 in 1994     DIMENSION A<br>(in inches)   PREVIOUS<br>PART NO.   REPLACEMENT<br>PART NO.   DIMENSION A<br>(in inches)     0.83   48220-001   57065-001   0.83     0.66   48220-002   57065-002   0.66     0.66   48220-003   57065-003   0.66     0.66   48220-004   57065-003   0.66     0.66   48220-004   57065-004   0.69     0.66   48220-006   57065-005   0.66     0.66   48220-006   57065-006   0.66     CASTING NO. 57057-000<br>Replaced 48215-000 in 1994   CASTING NO. 57057-000<br>Replaced 48215-000 in 1994     0.83   48216-001   57059-001   0.83     0.66   48216-002   57059-002   0.66     0.66   48216-003   57059-002   0.66 | FITS FRAME WIDTH 33.94" TO 34.19" (0.09" HANGER OF<br>CASTING NO. 57063-000<br>Replaced 48219-000 in 1994CASTING NO. 57063-000<br>Replaced 48219-000 in 1994DIMENSION A<br>(in inches)PREVIOUS<br>PART NO.REPLACEMENT<br>PART NO.DIMENSION A<br>(in inches)PREVIOUS<br>PART NO.0.8348220-00157065-0010.8348222-0010.6648220-00257065-0020.6648222-0020.6648220-00357065-0030.6648222-0040.6648220-00457065-0040.6948222-0040.6648220-00657065-0060.6648222-004CASTING NO. 57057-000<br>Replaced 48215-000 in 1994CASTING NO. 57057-000<br>Replaced 48216-0010.6648216-00157059-0010.8348218-0010.6648216-00257059-0020.6648218-0020.6648216-00357059-0030.6648218-003 |  |

#### FITS FRAME WIDTH 33.50" (0.19" HANGER OFFSET)

| OEM  |                            | CASTING NO. 49117-000 |                            |              |  |  |
|------|----------------------------|-----------------------|----------------------------|--------------|--|--|
|      | DIMENSION A<br>(in inches) | NUMBER OF<br>BOLTS    | DIMENSION B<br>(in inches) | PART NO.     |  |  |
| Mack | 0.66                       | 2                     | 2.12                       | 49118-000    |  |  |
|      | FITS FRAME                 | WIDTH 33.94" TO       | 34.19" (0.09" HAN          | NGER OFFSET) |  |  |

| Advance Mixer • Crane Carrier • Duplex Truck<br>Freightliner (Pre 1984) • Mack • Marmon<br>International Truck • Western Star (Pre 1988) | CASTING NO. 48522-000<br>Replaces 20780-000 |   |      |           |
|------------------------------------------------------------------------------------------------------------------------------------------|---------------------------------------------|---|------|-----------|
|                                                                                                                                          | 0.66                                        | 3 | 1.88 | 48523-001 |
| Kenworth • International Truck • Pierce Mfg.<br>Savage Mfg. • Western Star                                                               | 0.66                                        | 3 | 2.25 | 48523-002 |
| Freightliner • HME • Peterbilt                                                                                                           | 0.66                                        | 3 | 2.25 | 48523-003 |
| Oshkosh                                                                                                                                  | 0.66                                        | 2 | 2.25 | 48523-004 |
| Ford • Sterling                                                                                                                          | 0.66                                        | 2 | 2.38 | 48523-005 |
| Oshkosh                                                                                                                                  | 0.53                                        | 3 | 1.88 | 48523-006 |
| Mack                                                                                                                                     | 0.66                                        | 2 | 2.12 | 48523-007 |

#### CASTING NO. 48524-000

Replaces 30088-000

| Freightliner • GM • Mack • Peterbilt • Volvo | 0.66 | 3 | 2.25 | 48525-001 |
|----------------------------------------------|------|---|------|-----------|
| International Truck                          | 0.66 | 3 | 2.25 | 48525-006 |
| International Truck                          | 0.66 | 3 | 2.50 | 48525-008 |
| Peterbilt                                    | 0.66 | 3 | 2.50 | 48525-009 |
|                                              |      |   |      |           |

FITS FRAME WIDTH 34.75" TO 35.00" (0.50" HANGER OFFSET)

|                                       | CASTING NO. 49119-000 |   |      |           |  |
|---------------------------------------|-----------------------|---|------|-----------|--|
| Ford • Sterling                       | 0.66                  | 2 | 2.36 | 49120-001 |  |
| Ford (Pre 1983) • Osterlund • Spartan | 0.66                  | 3 | 2.25 | 49120-002 |  |