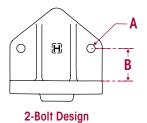

#### Heavy-duty Frame Hangers

3-Bolt Design

#### FITS FRAME WIDTH 33.50" (0.19" HANGER OFFSET)

| OEM  |                            | CASTING NO. 49117-000 |                            |              |  |  |
|------|----------------------------|-----------------------|----------------------------|--------------|--|--|
|      | DIMENSION A<br>(in inches) | NUMBER OF<br>BOLTS    | DIMENSION B<br>(in inches) | PART NO.     |  |  |
| Mack | 0.66                       | 2                     | 2.12                       | 49118-000    |  |  |
|      | FITS FRAME                 | WIDTH 33.94" TO       | 34.19" (0.09" HAN          | NGER OFFSET) |  |  |

| Advance Mixer • Crane Carrier • Duplex Truck<br>Freightliner (Pre 1984) • Mack • Marmon<br>International Truck • Western Star (Pre 1988) | CASTING NO. 48522-000<br>Replaces 20780-000 |   |      |           |
|------------------------------------------------------------------------------------------------------------------------------------------|---------------------------------------------|---|------|-----------|
|                                                                                                                                          | 0.66                                        | 3 | 1.88 | 48523-001 |
| Kenworth • International Truck • Pierce Mfg.<br>Savage Mfg. • Western Star                                                               | 0.66                                        | 3 | 2.25 | 48523-002 |
| Freightliner • HME • Peterbilt                                                                                                           | 0.66                                        | 3 | 2.25 | 48523-003 |
| Oshkosh                                                                                                                                  | 0.66                                        | 2 | 2.25 | 48523-004 |
| Ford • Sterling                                                                                                                          | 0.66                                        | 2 | 2.38 | 48523-005 |
| Oshkosh                                                                                                                                  | 0.53                                        | 3 | 1.88 | 48523-006 |
| Mack                                                                                                                                     | 0.66                                        | 2 | 2.12 | 48523-007 |