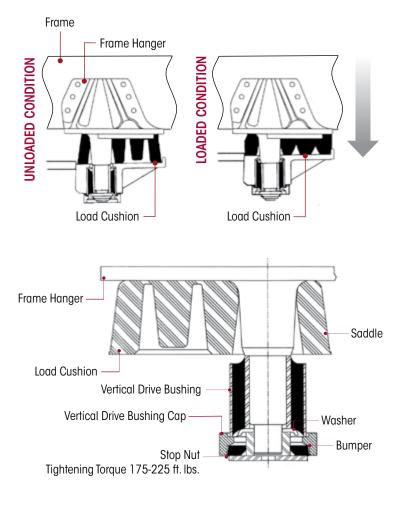

#### **Load Cushions**

**H** 

The RS Series suspensions are equipped with standard four rubber load cushions. Each cushion has an inner cross bar that helps support the load when the vehicle is loaded. An empty vehicle is supported only by the outer edges of the cushions.

#### **Vertical Drive Pin**

The RS Series frame hangers have vertical drive pins that extend down through the load cushions and are secured to rubber vertical drive bushings in the saddle.

#### **Rebound Control Stop Kit**

A rebound control stop kit consisting of special stop nuts and elastomer bumpers is available to increase stability in high center of gravity or offset loading vehicles. Rebound control stop kit is optional for 40,000 through 48,000 pounds capacities and standard on 52,000 pounds units.