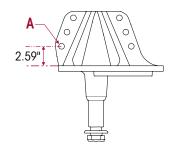

International Truck

H

| Left Hand                                               | Front • Right                                                                                                                            | Hand Rear                                                                                                                                                                                                                                                                                                                  | Right Han                                                                                                                                                                                                                                                                                                                                                                                                                                                                                                                                                                                                         | d Front • Left                                                                                                                                                                                                                                                                                                                                                                                                                                                                                                                                                                                                                                                                                                                                                                   | Hand Rear                                                                                                                                                                                                                                                                                                                                                                                                                                                                                                                                                                                                                                                             |  |
|---------------------------------------------------------|------------------------------------------------------------------------------------------------------------------------------------------|----------------------------------------------------------------------------------------------------------------------------------------------------------------------------------------------------------------------------------------------------------------------------------------------------------------------------|-------------------------------------------------------------------------------------------------------------------------------------------------------------------------------------------------------------------------------------------------------------------------------------------------------------------------------------------------------------------------------------------------------------------------------------------------------------------------------------------------------------------------------------------------------------------------------------------------------------------|----------------------------------------------------------------------------------------------------------------------------------------------------------------------------------------------------------------------------------------------------------------------------------------------------------------------------------------------------------------------------------------------------------------------------------------------------------------------------------------------------------------------------------------------------------------------------------------------------------------------------------------------------------------------------------------------------------------------------------------------------------------------------------|-----------------------------------------------------------------------------------------------------------------------------------------------------------------------------------------------------------------------------------------------------------------------------------------------------------------------------------------------------------------------------------------------------------------------------------------------------------------------------------------------------------------------------------------------------------------------------------------------------------------------------------------------------------------------|--|
| FIT                                                     | 6 FRAME WID                                                                                                                              | oth 33.94" to                                                                                                                                                                                                                                                                                                              | 34.19" (0.09"                                                                                                                                                                                                                                                                                                                                                                                                                                                                                                                                                                                                     | HANGER OI                                                                                                                                                                                                                                                                                                                                                                                                                                                                                                                                                                                                                                                                                                                                                                        | FSET)                                                                                                                                                                                                                                                                                                                                                                                                                                                                                                                                                                                                                                                                 |  |
| CASTING NO. 57063-000<br>Replaced 48219-000 in 1994     |                                                                                                                                          |                                                                                                                                                                                                                                                                                                                            | CASTING NO. 57066-000<br>Replaced 48221-000 in 1994                                                                                                                                                                                                                                                                                                                                                                                                                                                                                                                                                               |                                                                                                                                                                                                                                                                                                                                                                                                                                                                                                                                                                                                                                                                                                                                                                                  |                                                                                                                                                                                                                                                                                                                                                                                                                                                                                                                                                                                                                                                                       |  |
| DIMENSION A<br>(in inches)                              | PREVIOUS<br>PART NO.                                                                                                                     | REPLACEMENT<br>PART NO.                                                                                                                                                                                                                                                                                                    | DIMENSION A<br>(in inches)                                                                                                                                                                                                                                                                                                                                                                                                                                                                                                                                                                                        | PREVIOUS<br>PART NO.                                                                                                                                                                                                                                                                                                                                                                                                                                                                                                                                                                                                                                                                                                                                                             | REPLACEMENT<br>PART NO.                                                                                                                                                                                                                                                                                                                                                                                                                                                                                                                                                                                                                                               |  |
| 0.83                                                    | 48220-001                                                                                                                                | 57065-001                                                                                                                                                                                                                                                                                                                  | 0.83                                                                                                                                                                                                                                                                                                                                                                                                                                                                                                                                                                                                              | 48222-001                                                                                                                                                                                                                                                                                                                                                                                                                                                                                                                                                                                                                                                                                                                                                                        | 57068-001                                                                                                                                                                                                                                                                                                                                                                                                                                                                                                                                                                                                                                                             |  |
| 0.66                                                    | 48220-002                                                                                                                                | 57065-002                                                                                                                                                                                                                                                                                                                  | 0.66                                                                                                                                                                                                                                                                                                                                                                                                                                                                                                                                                                                                              | 48222-002                                                                                                                                                                                                                                                                                                                                                                                                                                                                                                                                                                                                                                                                                                                                                                        | 57068-002                                                                                                                                                                                                                                                                                                                                                                                                                                                                                                                                                                                                                                                             |  |
| 0.66                                                    | 48220-003                                                                                                                                | 57065-003                                                                                                                                                                                                                                                                                                                  | 0.66                                                                                                                                                                                                                                                                                                                                                                                                                                                                                                                                                                                                              | 48222-003                                                                                                                                                                                                                                                                                                                                                                                                                                                                                                                                                                                                                                                                                                                                                                        | 57068-003                                                                                                                                                                                                                                                                                                                                                                                                                                                                                                                                                                                                                                                             |  |
| 0.69                                                    | 48220-004                                                                                                                                | 57065-004                                                                                                                                                                                                                                                                                                                  | 0.69                                                                                                                                                                                                                                                                                                                                                                                                                                                                                                                                                                                                              | 48222-004                                                                                                                                                                                                                                                                                                                                                                                                                                                                                                                                                                                                                                                                                                                                                                        | 57068-004                                                                                                                                                                                                                                                                                                                                                                                                                                                                                                                                                                                                                                                             |  |
| 0.66                                                    | 48220-006                                                                                                                                | 57065-006                                                                                                                                                                                                                                                                                                                  | 0.66                                                                                                                                                                                                                                                                                                                                                                                                                                                                                                                                                                                                              | 48222-006                                                                                                                                                                                                                                                                                                                                                                                                                                                                                                                                                                                                                                                                                                                                                                        | 57068-006                                                                                                                                                                                                                                                                                                                                                                                                                                                                                                                                                                                                                                                             |  |
| FITS FRAME WIDTH 34.44" TO 34.69" (0.34" HANGER OFFSET) |                                                                                                                                          |                                                                                                                                                                                                                                                                                                                            |                                                                                                                                                                                                                                                                                                                                                                                                                                                                                                                                                                                                                   |                                                                                                                                                                                                                                                                                                                                                                                                                                                                                                                                                                                                                                                                                                                                                                                  | FSET)                                                                                                                                                                                                                                                                                                                                                                                                                                                                                                                                                                                                                                                                 |  |
| CASTING NO. 57057-000<br>Replaced 48215-000 in 1994     |                                                                                                                                          |                                                                                                                                                                                                                                                                                                                            | CASTING NO. 57060-000<br>Replaced 48217-000 in 1994                                                                                                                                                                                                                                                                                                                                                                                                                                                                                                                                                               |                                                                                                                                                                                                                                                                                                                                                                                                                                                                                                                                                                                                                                                                                                                                                                                  |                                                                                                                                                                                                                                                                                                                                                                                                                                                                                                                                                                                                                                                                       |  |
| 0.83                                                    | 48216-001                                                                                                                                | 57059-001                                                                                                                                                                                                                                                                                                                  | 0.83                                                                                                                                                                                                                                                                                                                                                                                                                                                                                                                                                                                                              | 48218-001                                                                                                                                                                                                                                                                                                                                                                                                                                                                                                                                                                                                                                                                                                                                                                        | 57062-001                                                                                                                                                                                                                                                                                                                                                                                                                                                                                                                                                                                                                                                             |  |
| 0.66                                                    | 48216-002                                                                                                                                | 57059-002                                                                                                                                                                                                                                                                                                                  | 0.66                                                                                                                                                                                                                                                                                                                                                                                                                                                                                                                                                                                                              | 48218-002                                                                                                                                                                                                                                                                                                                                                                                                                                                                                                                                                                                                                                                                                                                                                                        | 57062-002                                                                                                                                                                                                                                                                                                                                                                                                                                                                                                                                                                                                                                                             |  |
| 0.66                                                    | 48216-003                                                                                                                                | 57059-003                                                                                                                                                                                                                                                                                                                  | 0.66                                                                                                                                                                                                                                                                                                                                                                                                                                                                                                                                                                                                              | 48218-003                                                                                                                                                                                                                                                                                                                                                                                                                                                                                                                                                                                                                                                                                                                                                                        | 57062-003                                                                                                                                                                                                                                                                                                                                                                                                                                                                                                                                                                                                                                                             |  |
| 0.66                                                    | 48216-004                                                                                                                                | 57059-004                                                                                                                                                                                                                                                                                                                  | 0.66                                                                                                                                                                                                                                                                                                                                                                                                                                                                                                                                                                                                              | 48218-004                                                                                                                                                                                                                                                                                                                                                                                                                                                                                                                                                                                                                                                                                                                                                                        | 57062-004                                                                                                                                                                                                                                                                                                                                                                                                                                                                                                                                                                                                                                                             |  |
|                                                         | Fits<br>CAST<br>Replace<br>DIMENSION A<br>(in inches)<br>0.83<br>0.66<br>0.66<br>0.69<br>0.66<br>Fits<br>CAST<br>Replace<br>0.83<br>0.66 | FITS FRAME WID   FITS FRAME WID   CASTING NO. 5706   Replaced 48219-000 f   DIMENSION A PREVIOUS   (in inches) PART NO.   0.83 48220-001   0.66 48220-002   0.66 48220-004   0.66 48220-004   0.66 48220-004   0.66 48220-006   FITS FRAME WID   CASTING NO. 5705   Replaced 48215-000 f   0.83 48216-001   0.66 48216-002 | CASTING NO. 57063-000<br>Replaced 48219-000 in 1994     DIMENSION A<br>(in inches)   PREVIOUS<br>PART NO.   REPLACEMENT<br>PART NO.     0.83   48220-001   57065-001     0.66   48220-002   57065-002     0.66   48220-003   57065-003     0.66   48220-004   57065-004     0.66   48220-004   57065-004     0.66   48220-004   57065-004     0.66   48220-004   57065-004     0.66   48220-004   57065-004     0.66   48220-006   57065-004     0.66   48220-006   57065-004     0.66   48210-001   57059-001     0.83   48216-001   57059-002     0.66   48216-002   57059-002     0.66   48216-003   57059-003 | FITS FRAME WIDTH 33.94" TO 34.19" (0.09"     CASTING NO. 57063-000<br>Replaced 48219-000 in 1994   CAST<br>Replaced 48219-000 in 1994     DIMENSION A<br>(in inches)   PREVIOUS<br>PART NO.   REPLACEMENT<br>PART NO.   DIMENSION A<br>(in inches)     0.83   48220-001   57065-001   0.83     0.66   48220-002   57065-002   0.66     0.66   48220-003   57065-003   0.66     0.66   48220-004   57065-003   0.66     0.66   48220-004   57065-004   0.69     0.66   48220-006   57065-005   0.66     0.66   48220-006   57065-006   0.66     CASTING NO. 57057-000<br>Replaced 48215-000 in 1994   CASTING NO. 57057-000<br>Replaced 48215-000 in 1994     0.83   48216-001   57059-001   0.83     0.66   48216-002   57059-002   0.66     0.66   48216-003   57059-002   0.66 | FITS FRAME WIDTH 33.94" TO 34.19" (0.09" HANGER OF<br>CASTING NO. 57063-000<br>Replaced 48219-000 in 1994CASTING NO. 57063-000<br>Replaced 48219-000 in 1994DIMENSION A<br>(in inches)PREVIOUS<br>PART NO.REPLACEMENT<br>PART NO.DIMENSION A<br>(in inches)PREVIOUS<br>PART NO.0.8348220-00157065-0010.8348222-0010.6648220-00257065-0020.6648222-0020.6648220-00357065-0030.6648222-0040.6648220-00457065-0040.6948222-0040.6648220-00657065-0060.6648222-004CASTING NO. 57057-000<br>Replaced 48215-000 in 1994CASTING NO. 57057-000<br>Replaced 48216-0010.6648216-00157059-0010.8348218-0010.6648216-00257059-0020.6648218-0020.6648216-00357059-0030.6648218-003 |  |

FITS FRAME WIDTH 34.75" TO 35.00" (0.50" HANGER OFFSET)

0.66

57059-005

|                                    | CASTING NO. 57051-000<br>Replaced 48211-000 in 1994 |           |           |  |  |
|------------------------------------|-----------------------------------------------------|-----------|-----------|--|--|
| Ford • International • Sterling    | 0.83                                                | 48212-001 | 57053-001 |  |  |
| Mack • Osterlund • Spartan • Volvo | 0.66                                                | 48212-002 | 57053-002 |  |  |