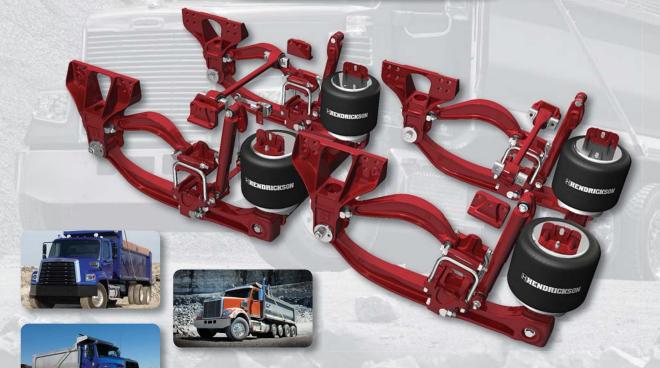

Premium severe-duty rear air suspension

Now compatible with air disc brakes for

In addition to the current drum brake configurations, PRIMAAX® EX is available at the capacities below with Bendix ADB22X (423-075) and ADB22X-V (423-083) air disc brakes.